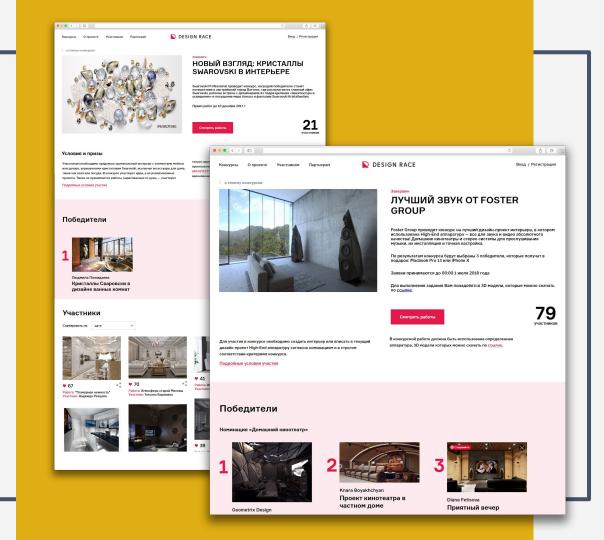

# Competitions

Interior design and architecture competitions give professionals an opportunity to show their work and compete for prizes.

SEE ON THE WEBSITE