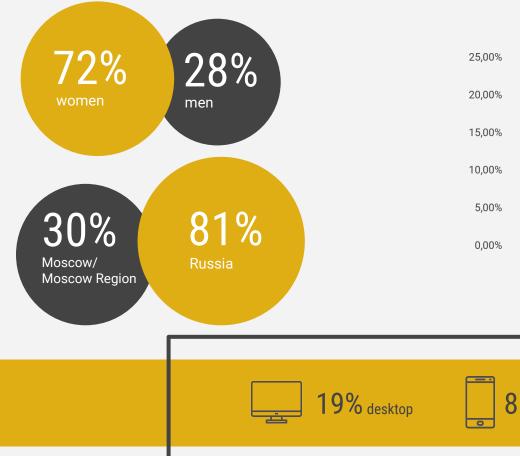

A trusted Russian magazine on architecture and design

Media kit 2023 salon.ru

### What we cover



Best projects by professional designers and architects.



New products from the best makers of furniture, accessories and design objects.



Interior design ideas from Russian and international designers.



Professional advice: expert recommendations on home design and reviews of designers' projects.



Luxury hotel and yacht interiors.



Celebrity homes interiors.

### **Audience in Numbers**



# 367 500



**G W 4** 9







Numbers for December 2022

### Who are our audience?







% mobile+tablet

Yandex Metrika for November 2022

### **Advertising Opportunities**



# Articles

#### **Native Articles**

The brand of the client is integrated into materials written in the style of—and on the topics covered by the platform to produce content that can still be of interest to the reader after the advertising campaign is over.

### **Text Based Adverts**

Articles tell the reader about the client's product, service or event.

#### SEE ON THE WEBSITE



# Competitions

Interior design and architecture competitions give professionals an opportunity to show their work and compete for prizes.

SEE ON THE WEBSITE



# Display Advertising

••• < > 🗉

ш

Maximum target audience reach

Are you introducing a new product or service? Banners on our website will allow the read